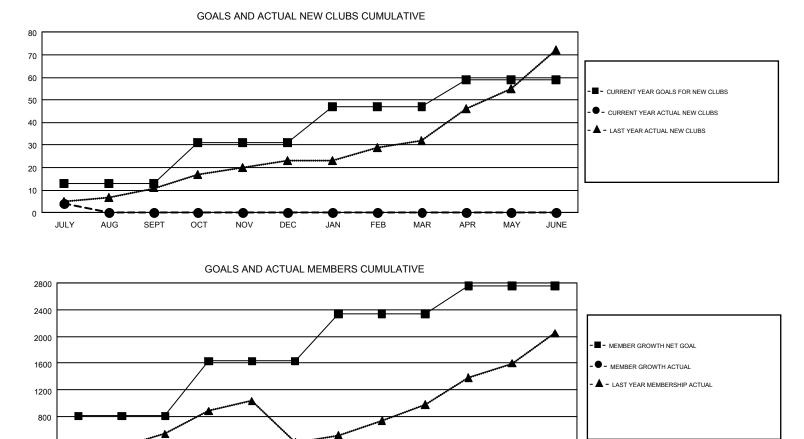

## GMT: EK PHANG BOBBY ENG

REPORT DOES NOT INCLUDE CLUBS IN UNDISTRICTED AREAS.

| Clubs                 |               |           |               | Members               |                           |                         |                                                    |  |
|-----------------------|---------------|-----------|---------------|-----------------------|---------------------------|-------------------------|----------------------------------------------------|--|
| RESULTS FOR 2018-2019 |               |           |               | RESULTS FOR 2018-2019 |                           |                         |                                                    |  |
| QUARTER               | NEW CLUB GOAL | NEW CLUBS | DROPPED CLUBS | QUARTER               | MEMBER GROWTH NET<br>GOAL | MEMBER GROWTH<br>ACTUAL | DROPPED<br>MEMBERS ACTUAL<br>(including transfers) |  |
| JULY/AUG/SEPT         | 13            | 4         | 5             | JULY/AUG/SEPT         | 811                       | 796                     | 484                                                |  |
| OCT/NOV/DEC           | 18            | 0         | 0             | OCT/NOV/DEC           | 822                       | 0                       | 0                                                  |  |
| JAN/FEB/MAR           | 16            | 0         | 0             | JAN/FEB/MAR           | 708                       | 0                       | 0                                                  |  |
| APR/MAY/JUNE          | 12            | 0         | 0             | APR/MAY/JUNE          | 415                       | 0                       | 0                                                  |  |

400 0 JULY AUG SEPT OCT NOV DEC JAN FEB MAR APR MAY JUNE

| DROPPED CLUBS: 5 |     | 187 CLUBS OF 801 ADDED 1 OR MORE | GENDER DISTRIBUTION                |                 |       |
|------------------|-----|----------------------------------|------------------------------------|-----------------|-------|
|                  |     | NEW MEMBERS                      | MALE 15,192 (58.33)                |                 |       |
|                  |     |                                  | FEMALE                             | 10,855 (41.67%) |       |
| DROPPED MEMBERS  |     |                                  |                                    |                 |       |
| DECEASED         | 22  | CLICK HERE FOR CUMULATIVE        |                                    |                 | 6,087 |
| CLUB CANCELLED   | 41  | MEMBERSHIP DATA                  |                                    |                 | 3,578 |
|                  |     |                                  | FAMILY MEMBERS PAYING HALF DUES 3, |                 |       |
| OTHER            | 414 |                                  |                                    |                 |       |